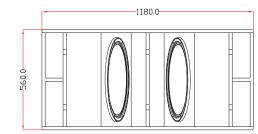

2x 4-pole SpeakON

+1-1: Speaker-1, +2-2: Speaker-2

1180 x 560 x 780mm

Weight | 95.5 KGS