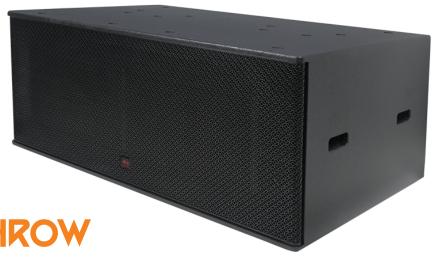

## SUB828 v2

HORN LOADED POWER PACKED DUAL 18" SUBWOOFER

Design

Horn Loaded Dual 18" Subwoofer System

2x18" (460mm)/4.5" Voice Coil LF

1500W+1500W

6000W+6000W

103dB

8 ohms + 8 ohms

140dB

35Hz-300Hz