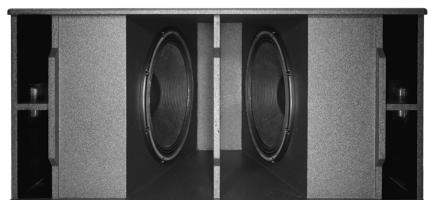

## SUB828 v2

HORN LOADED POWER PACKED DUAL 18" SUBWOOFER

Design

Horn Loaded Dual 18" Subwoofer System

2x18" (460mm)/4.5" Voice Coil LF

1500W+1500W

6000W+6000W

103dB

8 ohms + 8 ohms

140dB

35Hz-300Hz