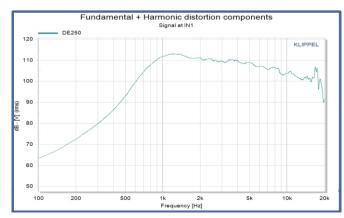

## **DE250**

120W Continuous program power 1200-18KHz Frequency range 44.4mm Voice coil 107 dB Sensitivity Optimized magnet and FEA analyse

## **SPECIFICATIONS PARAMETERS**

| Throat Diameter     | 25mm       |  |
|---------------------|------------|--|
| Nominal Impedance   | 8ohm       |  |
| Program Power       | 120watts   |  |
| Nominal Power       | 60watts    |  |
| Sensitivity         | 107dB      |  |
| Frequency Range     | 1200-18KHz |  |
| Voice-coil Diameter | 44.4mm     |  |