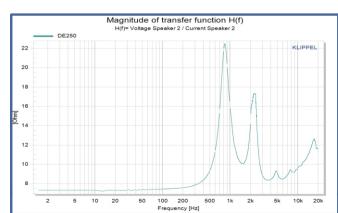

## **SPECIFICATIONS PARAMETERS**

| Throat Diameter     | 25mm       |  |
|---------------------|------------|--|
| Nominal Impedance   | 8ohm       |  |
| Program Power       | 120watts   |  |
| Nominal Power       | 60watts    |  |
| Sensitivity         | 107dB      |  |
| Frequency Range     | 1200-18KHz |  |
| Voice-coil Diameter | 44.4mm     |  |