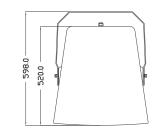

Technical Specifications

15" Water resistant Subwoofer Design 1X1" (385mm)/3" voice coil LF driver Components 500W Power (RMS) 2000W Max Power 98dB 1watt/1Metre Sensitivitv 8 ohms Impedance Max SPL 130dB Frequency Response 45Hz- 300Hz Covered barrier strip terminals Connector (W)499mmX(D)500mmX(H)598mm Dimensions Weight 22 KGS