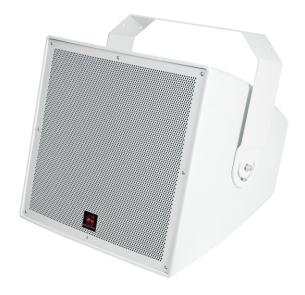

Introducing the NF 15SUB a 15-Inch Waterproof Subwoofer in a Weather- resistance Plastic Enclosure with C bracket—a powerful audio solution designed to elevate your sound experience both indoors and outdoors . NF 15SUB is a weather resistance bass reflex subwoofer equipped with a 15" low-frequency transducer with a 3" voice coil offering power and efficiency for a variety of professional outdoor or indoor applications. At the core of this exceptional subwoofer is a 15-inch driver, meticulously crafted to deliver thunderous low frequencies with outstanding clarity. With its robust construction and advanced water resistance technology, this subwoofer can withstand the elements, making it ideal for outdoor installations, pool parties, marine applications, and more. The plastic enclosure not only offers superior protection against moisture and humidity but also ensures excellent resonance control, resulting in precise and accurate bass reproduction. Its rugged design guarantees long-lasting performance, allowing you to enjoy immersive audio for years to come.

To further enhance its functionality, the subwoofer comes with a convenient C bracket . This Bracket provides effortless installation options, allowing you to suspend the subwoofer securely in various locations. Whether you want to mount it on a wall, suspend it from a ceiling, or hang it on a support beam, the C bracket ensures a secure and stable placement.