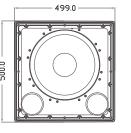

Technical Specifications

15" Water resistant Subwoofer Design 1X1" (385mm)/3" voice coil LF driver Components 500W Power (RMS) 2000W Max Power 98dB 1watt/1Metre Sensitivitv 8 ohms Impedance Max SPL 130dB Frequency Response 45Hz- 300Hz Covered barrier strip terminals Connector (W)499mmX(D)500mmX(H)598mm Dimensions Weight 22 KGS