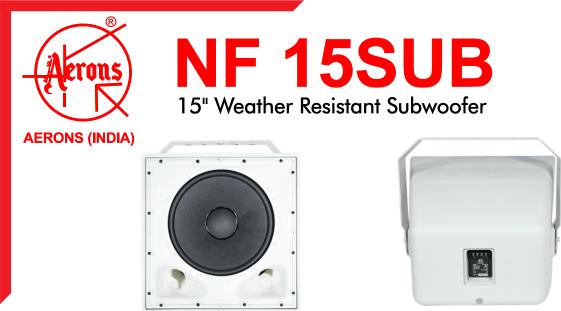

Introducing the NF 15SUB a 15-Inch Waterproof Subwoofer in a Weather- resistance Plastic Enclosure with C bracket—a powerful audio solution designed to elevate your sound experience both indoors and outdoors . NF 15SUB is a weather resistance bass reflex subwoofer equipped with a 15" low-frequency transducer with a 3" voice coil offering power and efficiency for a variety of professional outdoor or indoor applications. At the core of this exceptional subwoofer is a 15-inch driver, meticulously crafted to deliver thunderous low frequencies with outstanding clarity. With its robust construction and advanced water resistance technology, this subwoofer can withstand the elements, making it ideal for outdoor installations, pool parties, marine applications, and more. The plastic enclosure not only offers superior protection against moisture and humidity but also ensures excellent resonance control, resulting in precise and accurate bass reproduction. Its rugged design guarantees long-lasting performance, allowing you to enjoy immersive audio for years to come.

To further enhance its functionality, the subwoofer comes with a convenient C bracket . This Bracket provides effortless installation options, allowing you to suspend the subwoofer securely in various locations. Whether you want to mount it on a wall, suspend it from a ceiling, or hang it on a support beam, the C bracket ensures a secure and stable placement.

## **FEATURES**

- Engineering plastic injection molding with Weather resistant properties
- Indoor or Outdoor Application.
- Weather resistant IP66 tested.
- Durable plastic enclosure for long-lasting performance.
- High power SPL 124dB
- Tested to withstand Rain and Salt
- C Bracket for easy and secure installation.