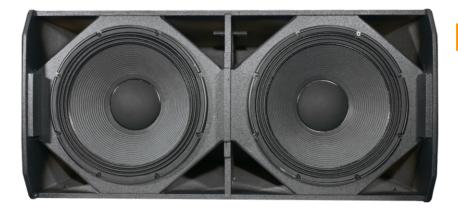

## **SUB 18X2**

POWER PACKED DUAL 18" SUBWOOFER SYSTEM

## **KEY FEATURES**

- High-output, high-impact dual 18" subwoofer system
- 140 dB maximum sound pressure level
- Power handling: 3000 W RMS
- Response down to 35 Hz
- Super-high-output woofers for low distortion at extremely high SPLs
- High quality plywood with wear resistant and waterproof polyurea paint
- Protective metal grille, polyester fabric coated
- Extra textured anti-scratch paint finish.