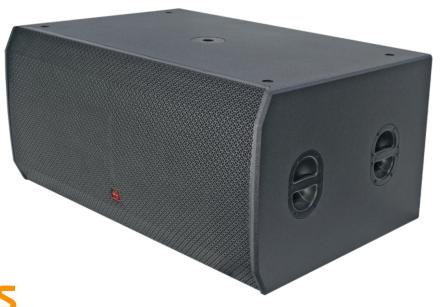

## **SUB 18X2**

POWER PACKED DUAL 18" SUBWOOFER SYSTEM

## **KEY FEATURES**

- High-output, high-impact dual 18" subwoofer system
- 140 dB maximum sound pressure level
- Power handling: 3000 W RMS
- Response down to 35 Hz
- Super-high-output woofers for low distortion at extremely high SPLs
- High quality plywood with wear resistant and waterproof polyurea paint
- Protective metal grille, polyester fabric coated
- Extra textured anti-scratch paint finish.