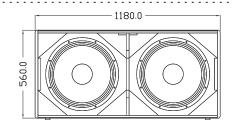

## Technical Specifications

Design Components Power (RMS) Max Power Sensitivity Impedance Max SPL

Frequency Response
Connector
Connections
Dimensions

Bass Reflex Dual 18" Subwoofer System 2x18" (460mm)/4.5" Voice Coil LF

1500W+1500W 6000W+6000W

103dB

8 ohms + 8 ohms

140dB

35Hz-300Hz

2x 4-pole SpeakON

+1-1: Speaker-1, +2-2: Speaker-2

1180 x 560 x 780mm