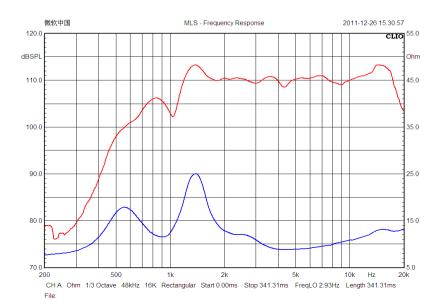

150W Continuous max power
1.3K-20KHz Frequency range
51.6mm Voice coil
109 dB Sensitivity
Optimized magnet and FEA analysis

## **SPECIFICATIONS PARAMETERS**

| Throat Diameter     | 1.4 inch (36mm) |  |
|---------------------|-----------------|--|
| Nominal Impedance   | 8ohm            |  |
| Max Power           | 150watts        |  |
| Nominal Power       | 80watts         |  |
| Sensitivity         | 109dB           |  |
| Frequency Range     | 1.3K-20KHz      |  |
| Voice-coil Diameter | 51.6mm          |  |