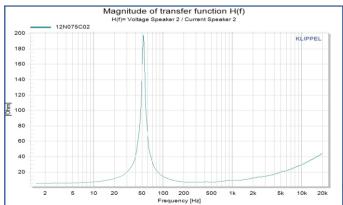

## THIELE-SMALL PARAMETERS

| Resonance Frequency     | Fs   | 50.0Hz                |
|-------------------------|------|-----------------------|
| DC Resistance           | Rte  | 5.1ohm                |
| Mechanical Factor       | Qms  | 13.47                 |
| Electrical Factor       | Qes  | 0.30                  |
| Total Factor            | Qts  | 0.29                  |
| BL Factor               | BL   | 19.8 T-m              |
| Effective Moving Mass   | Mms  | 69.09 gr              |
| Equivalent Cas Air Load | Vas  | 51.85liters           |
| Effective Piston Area   | Sd   | 535.02cm <sup>2</sup> |
| Max. Linear Excursion   | Xmax | 4.4mm                 |
| Half Space Efficiency   | Eff  | 2.52%                 |
|                         |      |                       |