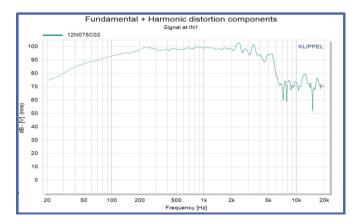

## **12NE075**

800W Continuous program power 50-5KHz Frequency range 75.5mm Voice coil 100.0dB Sensitivity Optimized magnet and FEA analyse

## **GENERAL SPECIFICATIONS**

| Nominal Diameter             | 12inch      |
|------------------------------|-------------|
| Nominal Impedance            | 8ohm        |
| Program Power                | 800watts    |
| Power Handling               | 400watts    |
| Sensitivity                  | 100.0dB     |
| Frequency Range              | 50-5KHz     |
| Effective Diaphragm Diameter | 265mm       |
| Minimum Impedance            | 5.1ohm      |
| Voice-coil Diameter          | 75.5mm      |
| Voice-coil Material          | CCAW        |
| Voice-coil Winding Depth     | 18.8mm      |
| Numbers of layer(s)          | 2           |
| Kind of layer                | in/Out      |
| Top Plate Thickness          | 10          |
| Magnet Size                  | 25.4*10/*13 |