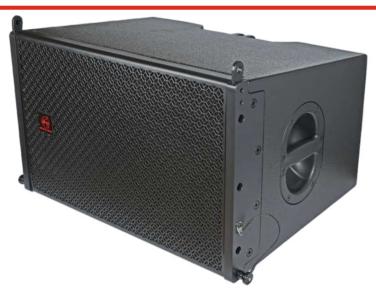

The HDLA 12 is a small and medium scale line array loudspeaker for long throw distance scale sound reinforcement, 2-way design, one 12" LF driver and one 1.4" exit throat HF unit with special line array horn, made of high quality plywood with polyurea waterproof paint.

## **FEATURES**

- High quality plywood with wear resistant and waterproof polyurea paint
- Exceptional sound quality, powerful response & long throw.
- High grade & durable cabinet design.
- True 90°(-6dB) horizontal mid and HF pattern control.
- High power- maximum SPL 123dB continuos, 129dB Peak.
- High-quality passive crossover network for maximum reliability.
- Extra textured anti-scratch paint finish.
- Convenient for hanging and stacking
- Easy carry handles & heavy duty protective grille.