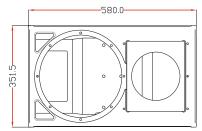

## **TECHNICAL SPECIFICATIONS**

| FREQUENCY RESPONSE | 60Hz- 20kHz                             |
|--------------------|-----------------------------------------|
| DRIVERS            | 1X12" (300mm)/3.5" voice coil LF driver |
|                    | 1x1.4" (36mm)/ 3" voice coil HF driver  |
| RATED POWER        | 650W                                    |
| PEAK POWER         | 2600W                                   |
| SENSITIVITY        | 98Db 1watt/1Metre                       |
| SPL                | 123dB                                   |
| MAXIMUM SPL        | 129dB                                   |
| IMPEDANCE          | 8Ω                                      |
|                    | Horizontal Coverage: 90°                |
| DISPERSION (-6dB)  | Vertical Coverage: varies, Depending on |
|                    | array length and configuration          |
| CROSSOVER          | 1.4kHz Passive                          |
| CONNECTORS         | 2XSpeakON NL4                           |
| DIMENSIONS         | (W)580mmX(D)393mmX(H)351.5mm            |
| WEIGHT             | 27KG                                    |