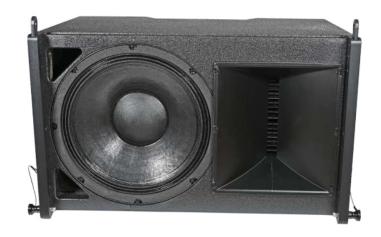

The HDLA 12 is a small and medium scale line array loudspeaker for long throw distance scale sound reinforcement, 2-way design, one 12" LF driver and one 1.4" exit throat HF unit with special line array horn, made of high quality plywood with polyurea waterproof paint.

## **FEATURES**

- High quality plywood with wear resistant and waterproof polyurea paint
- Exceptional sound quality, powerful response & long throw.
- High grade & durable cabinet design.
- True 90°(-6dB) horizontal mid and HF pattern control.
- High power- maximum SPL 123dB continuos, 129dB Peak.
- High-quality passive crossover network for maximum reliability.
- Extra textured anti-scratch paint finish.
- Convenient for hanging and stacking
- Easy carry handles & heavy duty protective grille.