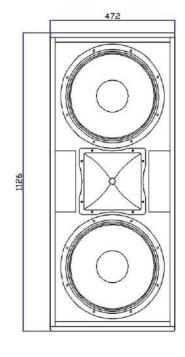

### Technical Specifications

| Design                    |                  | Dual 15" Full Range Speaker             |
|---------------------------|------------------|-----------------------------------------|
| Components                | LF Driver        | 2x15" Driver with 4" voice coil         |
|                           | <b>HF Driver</b> | 1x1.5" Throat Driver with 3" voice coil |
| RMS Power                 |                  | 1600W                                   |
| Peak Power                |                  | 6400W                                   |
| Frequency Range           |                  | 40Hz-19kHz                              |
| Impedance                 |                  | 4 ohms                                  |
| Sensitivity               |                  | 98dB                                    |
| Max SPL                   |                  | 135dB                                   |
| Crossover Frequency       |                  | 1.2kHz                                  |
| Dispersion (H x V)        |                  | 90x60 Degree                            |
| Connectors                |                  | 2xSpeakON NL4                           |
| <b>Enclosure Material</b> |                  | Plywood                                 |
| Paint Finish              |                  | Scratch Resistant Sand Paint            |
| Dimensions                |                  | 472x580x1126mm                          |
| Net Weight                |                  | 65.4Kg                                  |