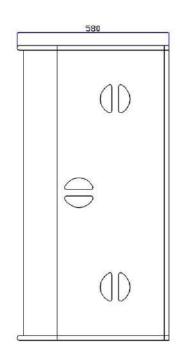

### Technical Specifications

| Design                    |                  | Dual 15" Full Range Speaker             |
|---------------------------|------------------|-----------------------------------------|
| Components                | LF Driver        | 2x15" Driver with 4" voice coil         |
|                           | <b>HF Driver</b> | 1x1.5" Throat Driver with 3" voice coil |
| RMS Power                 |                  | 1600W                                   |
| Peak Power                |                  | 6400W                                   |
| Frequency Range           |                  | 40Hz-19kHz                              |
| Impedance                 |                  | 4 ohms                                  |
| Sensitivity               |                  | 98dB                                    |
| Max SPL                   |                  | 135dB                                   |
| Crossover Frequency       |                  | 1.2kHz                                  |
| Dispersion (H x V)        |                  | 90x60 Degree                            |
| Connectors                |                  | 2xSpeakON NL4                           |
| <b>Enclosure Material</b> |                  | Plywood                                 |
| Paint Finish              |                  | Scratch Resistant Sand Paint            |
| Dimensions                |                  | 472x580x1126mm                          |
| Net Weight                |                  | 65.4Kg                                  |