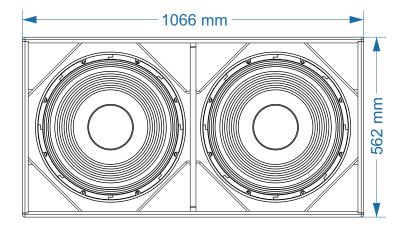

## **TECHNICAL SPECIFICATIONS**

| Design                | Front Loaded Subwoofer             |
|-----------------------|------------------------------------|
| RMS Power             | 2000W + 2000W                      |
| Peak Power            | 8000W + 8000W                      |
| Freq. Response (-3dB) | 35 Hz-200Hz(±3dB)                  |
| Drivers               | 2x18" Ferrite Magnet LF driver     |
|                       | With 5" Voice coil (LF18X125)      |
| Sensitivity           | 99dB 1watt/1 metre                 |
| SPL                   | 132dB                              |
| Peak SPL              | 138dB                              |
| Impedance             | 8 ohms + 8 ohms                    |
| Input Connectors      | 2×Speakon NL4                      |
| Cabinet material      | Premium grade birch plywood        |
| Cabinet coating       | Black polyurea paint               |
| Front grille          | Steel grille with anti-corrosion   |
| _                     | coating                            |
| Dispersion            | Omni                               |
| Connections           | +1,-1: Speaker 1, +2,-2: Speaker 2 |
| Colour                | Black                              |
| Dimensions            | (W)1066mm×(D)780mm×(H)562mm        |
| Net weight            | 96kg                               |
| _                     |                                    |