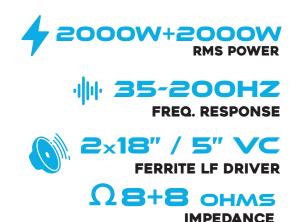

Dual 18" Front Loaded Subwoofer

Introducing the NOVA182SW, a dual 18-inch front-loaded passive subwoofer engineered for powerful low-end output. Featuring dual 18-inch drivers with 5-inch voice coils and a durable birch plywood enclosure with polyurea paint finish, it delivers high-performance bass with exceptional durability. With a 138 dB max SPL and 2000 + 2000W RMS power, it offers deep, punchy bass across a 35 Hz to 200 Hz frequency range. Equipped with ferrite drivers (LF18X125), its front-loaded design ensures impactful low-frequency projection, making it ideal for large-scale sound applications.

## **Key Features:**

- Dual 18-inch drivers with 5-inch voice coils
- Birch plywood construction
- Polyurea Paint finish
- 138 dB max SPL
- 2000W + 2000W RMS power handling
- Ferrite driver model LF18X125
- 35 Hz to 200 Hz frequency response
- Front-loaded design for enhanced bass

## **TECHNICAL SPECIFICATIONS**

| Design                | Front Loaded Subwoofer             |
|-----------------------|------------------------------------|
| RMS Power             | 2000W + 2000W                      |
| Peak Power            | 8000W + 8000W                      |
| Freq. Response (-3dB) | 35 Hz-200Hz(±3dB)                  |
| Drivers               | 2x18" Ferrite Magnet LF driver     |
|                       | With 5" Voice coil (LF18X125)      |
| Sensitivity           | 99dB 1watt/1 metre                 |
| SPL                   | 132dB                              |
| Peak SPL              | 138dB                              |
| Impedance             | 8 ohms + 8 ohms                    |
| Input Connectors      | 2×Speakon NL4                      |
| Cabinet material      | Premium grade birch plywood        |
| Cabinet coating       | Black polyurea paint               |
| Front grille          | Steel grille with anti-corrosion   |
| _                     | coating                            |
| Dispersion            | Omni                               |
| Connections           | +1,-1: Speaker 1, +2,-2: Speaker 2 |
| Colour                | Black                              |
| Dimensions            | (W)1066mm×(D)780mm×(H)562mm        |
| Net weight            | 96kg                               |
| _                     |                                    |