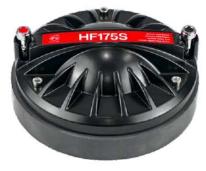

## HF175S

60W RMS Power 1.2kHz - 18kHz Frequency Range 44.4mm Voice Coil 108dB Sensitivity Strontium Ferrite magnet