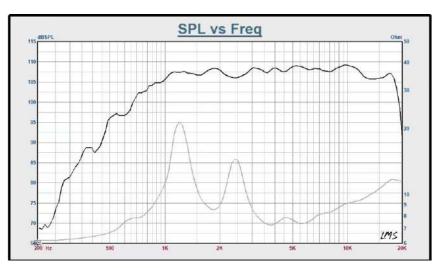

## HF175S

60W RMS Power 1.2kHz - 18kHz Frequency Range 44.4mm Voice Coil 108dB Sensitivity Strontium Ferrite magnet

25.4 mm 80hm 60Watts 120Watts 108dB 1200-18KHz 44.4mm PAFW 2.8 mm Kapton Polyimide Out 2 7mm 1.85T Strontium Ferrite Y35 7mm