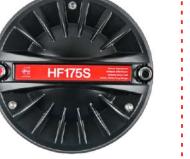

## HF175S

60W RMS Power 1.2kHz - 18kHz Frequency Range 44.4mm Voice Coil 108dB Sensitivity Strontium Ferrite magnet