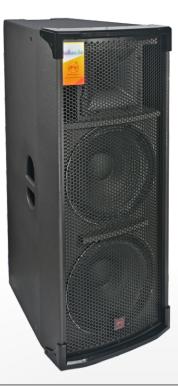

## **TURBO 525** Dual 15" Full Range PRO Speaker

Model No. Design Component Power Handling (RMS) Max Power Handling (PEAK) Sensitivity SPL Frequency Response Dispersion Nominal Impedance Input Connector Colour Handle Additional Information

**TURBO 525** Dual 15-inch Full Range PRO Speaker 2x 15" Custom LF with 3" Voice Coil 1x 3" Custom HF with 1.4" throat 850W 1700W 98dB 128dB 50Hz – 18kHz 90° x 60° 4 ohms 2x4 pole SpeakON Connector Coffee **3 Ergonomic Handle** Plywood construction, with durable textured paint finish, Power coated heavy gauge perforated steel grille, Wheels in back for easy handling and transportation. Dimensions 485\*565\*1220mm