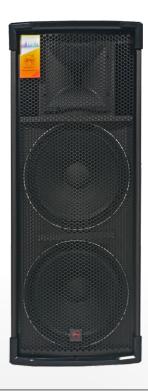

## **TURBO 525** Dual 15" Full Range PRO Speaker









Model No. Design Component Power Handling (RMS) Max Power Handling (PEAK) Sensitivity SPL Frequency Response Dispersion Nominal Impedance Input Connector Colour Handle Additional Information

**TURBO 525** Dual 15-inch Full Range PRO Speaker 2x 15" Custom LF with 3" Voice Coil 1x 3" Custom HF with 1.4" throat 850W 1700W 98dB 128dB 50Hz – 18kHz 90° x 60° 4 ohms 2x4 pole SpeakON Connector Coffee **3 Ergonomic Handle** Plywood construction, with durable textured paint finish, Power coated heavy gauge perforated steel grille, Wheels in back for easy handling and transportation. Dimensions 485\*565\*1220mm

**DUAL 15"** Passive Speaker

2-Way Acoustical Design

## **Build to Last**

Legendary sound Quality

Transportation Ease with wheels

High- Performance Custom Transducers

www.aeronsi