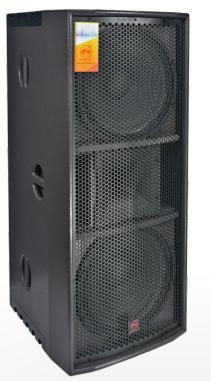

## PBO Dual 15" Full Range PRO Speaker

Model No. Design Component Power Handling (RMS) Max Power Handling (PEAK) Sensitivity SPL Frequency Response Dispersion Nominal Impedance Input Connector Colour Handle Additional Information

**TURBO 535** Dual 15-inch Full Range PRO Speaker 2x 15" Custom LF with 3" Voice Coil 1x 3" Custom HF with 1.4" throat 1000W 2000W 98dB 135dB 50Hz – 18kHz 90° x 60° 4 ohms 2x4 pole SpeakON Connector Coffee 7 Ergonomic Handle Plywood construction, with durable textured paint finish, Power coated heavy gauge perforated steel grille 470\*580\*1250mm Dimensions