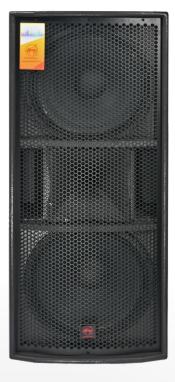

## PBO Dual 15" Full Range PRO Speaker

Model No. Design Component Power Handling (RMS) Max Power Handling (PEAK) Sensitivity SPL Frequency Response Dispersion Nominal Impedance Input Connector Colour Handle Additional Information

**TURBO 535** Dual 15-inch Full Range PRO Speaker 2x 15" Custom LF with 3" Voice Coil 1x 3" Custom HF with 1.4" throat 1000W 2000W 98dB 135dB 50Hz – 18kHz 90° x 60° 4 ohms 2x4 pole SpeakON Connector Coffee 7 Ergonomic Handle Plywood construction, with durable textured paint finish, Power coated heavy gauge perforated steel grille 470\*580\*1250mm Dimensions