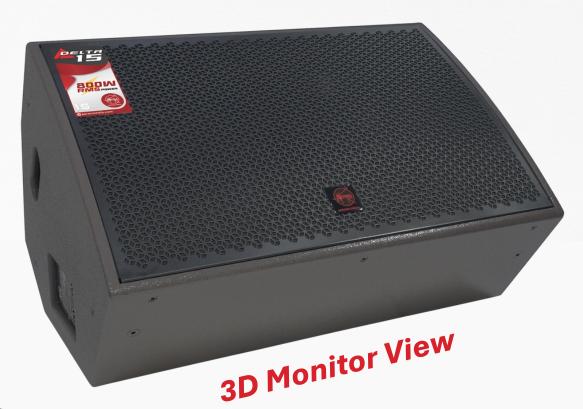

### DELTA 15

15" Full Range Passive Monitor

## DELTA 15

15" Full Range Passive Monitor