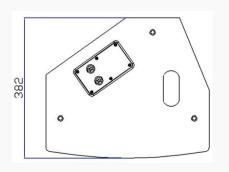

| 96dB                                    |
| Max SPL                    |                  | 133dB                                   |
| <b>Crossover Frequency</b> |                  | 1.2kHz                                  |
| Dispersion (H x V)         |                  | 80x50 Degree                            |
| Connectors                 |                  | 2xSpeakON NL4                           |
| <b>Enclosure Material</b>  |                  | Plywood                                 |
| Paint Finish               |                  | Scratch Resistant Sand Paint            |
| Dimensions                 |                  | 382x446x684mm                           |
| Net Weight                 |                  | 30.1Kg                                  |









# DELTA 15

15" Full Range Passive Monitor







**Side View**