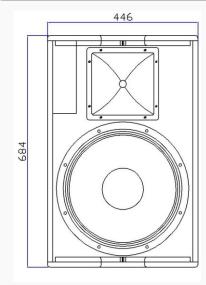

### Technical Specifications

| Design                     |                  | Single 15" Full Range Monitor           |
|----------------------------|------------------|-----------------------------------------|
| Components                 | LF Driver        | 1x15" Driver with 4" voice coil         |
|                            | <b>HF Driver</b> | 1x1.5" Throat Driver with 3" voice coil |
| RMS Power                  |                  | 800W                                    |
| Peak Power                 |                  | 3200W                                   |
| Frequency Range            |                  | 45Hz-19kHz                              |
| Impedance                  |                  | 8 ohms                                  |
| Sensitivity                |                  | 96dB                                    |
| Max SPL                    |                  | 133dB                                   |
| <b>Crossover Frequency</b> |                  | 1.2kHz                                  |
| Dispersion (H x V)         |                  | 80x50 Degree                            |
| Connectors                 |                  | 2xSpeakON NL4                           |
| <b>Enclosure Material</b>  |                  | Plywood                                 |
| Paint Finish               |                  | Scratch Resistant Sand Paint            |
| Dimensions                 |                  | 382x446x684mm                           |
| Net Weight                 |                  | 30.1Kg                                  |