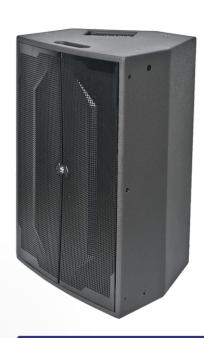

## **TURBO 515**

## Single 15" Full Range PRO Speaker

Single 15-inch Full Range PRO Speaker

1x 15" Custom LF with 3" Voice Coil 1x 1.75" Custom HF with 1" throat

550W

1100W

99dB

125dB

50Hz - 19kHz

JULIZ IJKII