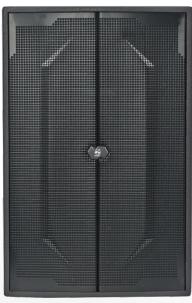

## **TURBO 515**

## Single 15" Full Range PRO Speaker

Single 15-inch Full Range PRO Speaker

1x 15" Custom LF with 3" Voice Coil 1x 1.75" Custom HF with 1" throat

550W

1100W

99dB

125dB

50Hz - 19kHz

JULIZ IJKII