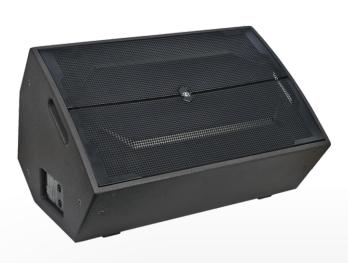

## **TURBO 515**

## Single 15" Full Range PRO Speaker

Single 15-inch Full Range PRO Speaker

1x 15" Custom LF with 3" Voice Coil 1x 1.75" Custom HF with 1" throat

550W

1100W

99dB

125dB

50Hz - 19kHz

JULIZ IJKII