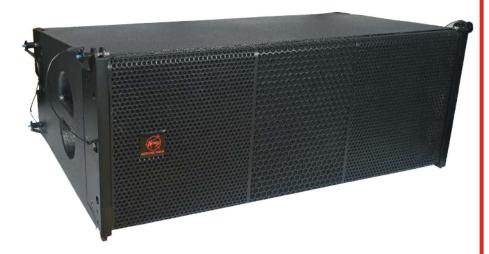

## **DUAL LINE ARRAY SYSTEM**

The HDLA212 v2 is a line array loudspeaker for long throw distance scale sound reinforcement, uses the HDLA212 v2 flying frame which can be flown in vertical columns up to 16 cabinets. HDLA212 v2 is a 2.5-way design housing fitted with two 12" neodymium LF driver and two 1.4" exit neodymium HF driver coupled to a patent line array horn, made of high quality plywood, finished with polyurea waterproof paint. All electronic parts of crossover are imported from USA.

#### **FEATURES**

- High quality plywood with wear resistant and waterproof polyurea paint
- Exceptional sound quality, powerful response & long throw.
- High grade & durable cabinet design.
- True 100°(-6dB) horizontal mid and HF pattern control.
- High power SPL 131dB continuos, 137dB Peak.
- High-quality passive crossover network for maximum reliability.
- Extra textured anti-scratch paint finish.
- Convenient for hanging and stacking
- Easy carry handles & heavy duty protective grille.