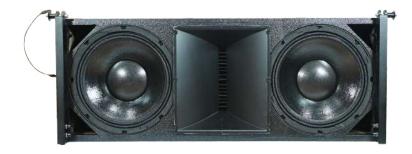

## **DUAL LINE ARRAY SYSTEM**

The HDLA212 v2 is a line array loudspeaker for long throw distance scale sound reinforcement, uses the HDLA212 v2 flying frame which can be flown in vertical columns up to 16 cabinets. HDLA212 v2 is a 2.5-way design housing fitted with two 12" neodymium LF driver and two 1.4" exit neodymium HF driver coupled to a patent line array horn, made of high quality plywood, finished with polyurea waterproof paint. All electronic parts of crossover are imported from USA.

### **TECHNICAL SPECIFICATIONS**

| FREQUENCY RESPONSE | 55Hz- 18kHz                                          |
|--------------------|------------------------------------------------------|
| DRIVERS            | 2X12" (300mm)/3.5" voice coil Neodymium LF driver    |
|                    | 2x1.4" (36mm)/ 3" voice coil Neodymium HF driver     |
| RATED POWER        | 1500W                                                |
| PEAK POWER         | 6000W                                                |
| SENSITIVITY        | 102Db 1watt/1Metre                                   |
| SPL                | 131dB                                                |
| MAXIMUM SPL        | 137dB                                                |
| IMPEDANCE          | 8Ω                                                   |
|                    | Horizontal Coverage: 100°                            |
| DISPERSION (-6dB)  | Vertical Coverage: varies, Depending on array length |
|                    | and configuration                                    |
| CROSSOVER          | 500Hz, 1.5kHz Passive                                |
| CONNECTORS         | 2XSpeakON NL4                                        |
| DIMENSIONS         | (W)910mmX(D)530mmX(H)382mm                           |
| NET WEIGHT         | 40KG                                                 |