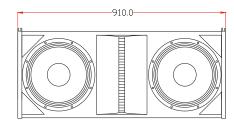

### **TECHNICAL SPECIFICATIONS**

| FREQUENCY RESPONSE | 55Hz- 18kHz                                          |
|--------------------|------------------------------------------------------|
| DRIVERS            | 2X12" (300mm)/3.5" voice coil Neodymium LF driver    |
|                    | 2x1.4" (36mm)/ 3" voice coil Neodymium HF driver     |
| RATED POWER        | 1500W                                                |
| PEAK POWER         | 6000W                                                |
| SENSITIVITY        | 102Db 1watt/1Metre                                   |
| SPL                | 131dB                                                |
| MAXIMUM SPL        | 137dB                                                |
| IMPEDANCE          | 8Ω                                                   |
|                    | Horizontal Coverage: 100°                            |
| DISPERSION (-6dB)  | Vertical Coverage: varies, Depending on array length |
|                    | and configuration                                    |
| CROSSOVER          | 500Hz, 1.5kHz Passive                                |
| CONNECTORS         | 2XSpeakON NL4                                        |
| DIMENSIONS         | (W)910mmX(D)530mmX(H)382mm                           |
| NET WEIGHT         | 40KG                                                 |